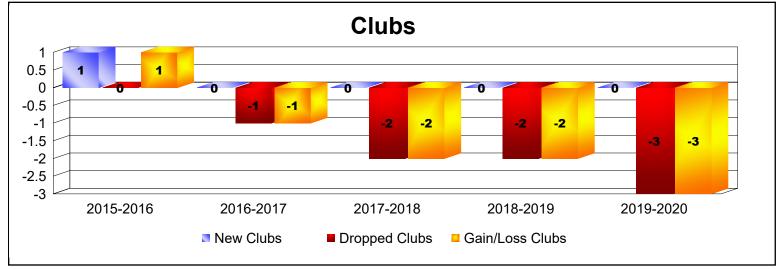

District 355 B3 As of June 2020 Cumulative

| Year      | New<br>Clubs | Dropped<br>Clubs | Gain/<br>Loss<br>Clubs | New<br>Members | Charter<br>Members | Reinstate<br>Members | Transfer<br>Members | Total<br>Member<br>Added | Total<br>Members<br>Dropped | Gain/<br>Loss<br>Members |
|-----------|--------------|------------------|------------------------|----------------|--------------------|----------------------|---------------------|--------------------------|-----------------------------|--------------------------|
| 2015-2016 | 1            | 0                | 1                      | 332            | 25                 | 8                    | 0                   | 365                      | -430                        | -65                      |
| 2016-2017 | 0            | -1               | -1                     | 255            | 1                  | 7                    | 0                   | 263                      | -408                        | -145                     |
| 2017-2018 | 0            | -2               | -2                     | 324            | 1                  | 15                   | 3                   | 343                      | -407                        | -64                      |
| 2018-2019 | 0            | -2               | -2                     | 270            | 0                  | 10                   | 2                   | 282                      | -393                        | -111                     |
| 2019-2020 | 0            | -3               | -3                     | 250            | 3                  | 10                   | 0                   | 263                      | -398                        | -135                     |
| Average   | 0            | -2               | -1                     | 286            | 6                  | 10                   | 1                   | 303                      | -407                        | -104                     |