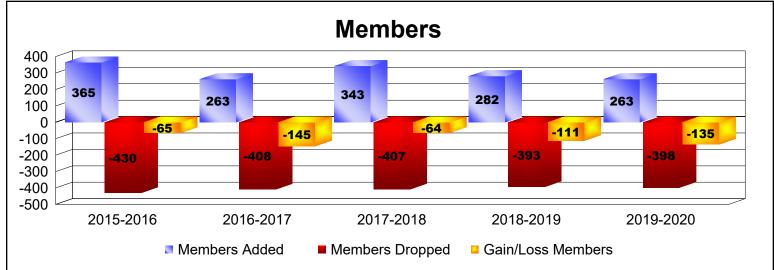

District 355 B3 As of June 2020 Cumulative

| Year      | New<br>Clubs | Dropped<br>Clubs | Gain/<br>Loss<br>Clubs | New<br>Members | Charter<br>Members | Reinstate<br>Members | Transfer<br>Members | Total<br>Member<br>Added | Total<br>Members<br>Dropped | Gain/<br>Loss<br>Members |
|-----------|--------------|------------------|------------------------|----------------|--------------------|----------------------|---------------------|--------------------------|-----------------------------|--------------------------|
| 2015-2016 | 1            | 0                | 1                      | 332            | 25                 | 8                    | 0                   | 365                      | -430                        | -65                      |
| 2016-2017 | 0            | -1               | -1                     | 255            | 1                  | 7                    | 0                   | 263                      | -408                        | -145                     |
| 2017-2018 | 0            | -2               | -2                     | 324            | 1                  | 15                   | 3                   | 343                      | -407                        | -64                      |
| 2018-2019 | 0            | -2               | -2                     | 270            | 0                  | 10                   | 2                   | 282                      | -393                        | -111                     |
| 2019-2020 | 0            | -3               | -3                     | 250            | 3                  | 10                   | 0                   | 263                      | -398                        | -135                     |
| Average   | 0            | -2               | -1                     | 286            | 6                  | 10                   | 1                   | 303                      | -407                        | -104                     |